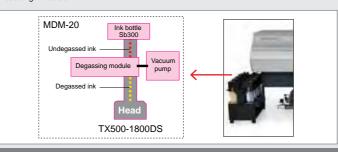

#### Mimaki Degassing Module (MDM-20)

Equipped with MDM-20 which eliminates gasses and bubbles inside the ink, enabling the printer to use bottled inks instead of conventional degassed ink packs, thereby reducing ink costs.