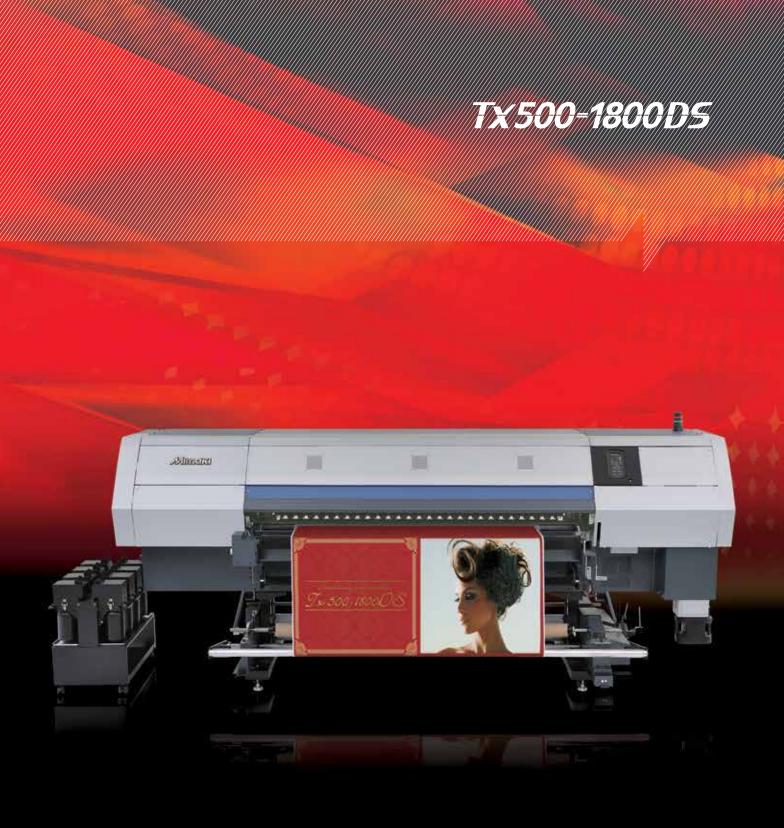

# Direct dye sublimation printer for volume production of textiles ...

With a class-leading 150 m<sup>2</sup>/h print speed, the Mimaki TX500-1800DS prints directly to digitally prepared polyester fabrics, for long production runs.

Perfectly suited to high quality textile point-of-sale, light boxes, flags, mesh and all types of soft signage, the TX500-1800DS removes the need for transfer