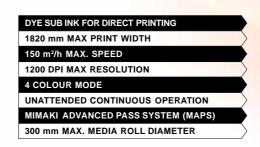

## **KEY TECHNICAL FEATURES...**

150 m<sup>2</sup>/h print speed (in high speed mode)